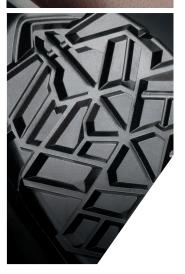

sole GRIPPER PU.2D with robust design for increased resistance

**size** 35 - 48

standard EN ISO 20345:2011 S3 SRC

EXCEPTIONAL LIGHTNESS
HIGH BREATHABILITY
INCREASED RESISTANCE