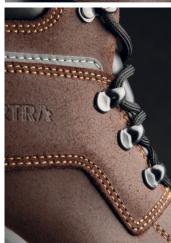

## ARLES 947 4560 S3

PRO POWER GRIP

safety boots

**upper** hydrophobic cowhide leather velour 2,0 - 2,2 mm increases resistance and breathability

lining CLIMAX with 3D construction for unlimited air circulation and climate optimisation

insole EFFECTOR memory polyurethane foam for added air rebound and breathability

toe cap steel, wide anatomical shape provides more toe room and optimum fit

midsole ERGOFLEX metal-free, outstanding flexibility for natural movement