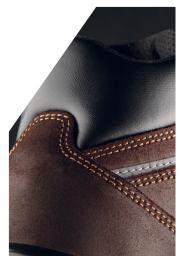

## ARLES 947 4560 S3

PRO POWER GRIP

safety boots

**upper** hydrophobic cowhide leather velour 2,0 - 2,2 mm increases resistance and breathability

lining CLIMAX with 3D construction for unlimited air circulation and climate optimisation

insole EFFECTOR memory polyurethane foam for added air rebound and breathability

toe cap steel, wide anatomical shape provides more toe room and optimum fit

midsole ERGOFLEX metal-free, outstanding flexibility for natural movement