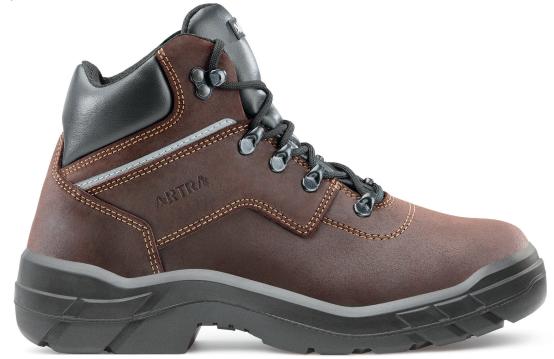

## ARLES 947 4560 S3

PRO POWER GRIP

safety boots

**upper** hydrophobic cowhide leather velour 2,0 - 2,2 mm increases resistance and breathability

lining CLIMAX with 3D construction for unlimited air circulation and climate optimisation

insole EFFECTOR memory polyurethane foam for added air rebound and breathability

toe cap steel, wide anatomical shape provides more toe room and optimum fit

midsole ERGOFLEX metal-free, outstanding flexibility for natural movement

sole GRIPPER PU.2D with robust design for increased resistance

**size** 35 - 48

standard EN ISO 20345:2011 S3 SRC

EXCEPTIONAL LIGHTNESS
HIGH BREATHABILITY
INCREASED RESISTANCE